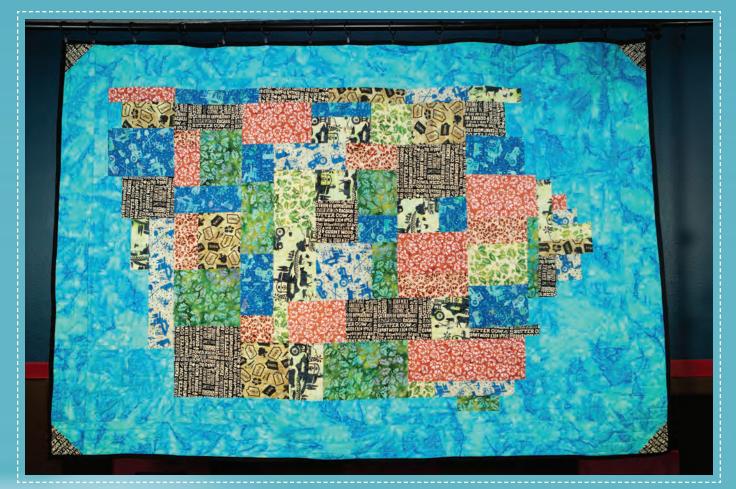

# A Piece of Iowa Quilt

81" x 56"

Designed by: Emily Rairdin, University Vacuum and Sewing, Des Moines, IA

#### **CUTTING:**

You will end up with 99 pieces to make up the main portion of the quilt; 6 pieces for the border. Number your pieces 1-99 with; washable marker, pins with numbers on paper, or my favorite, numbered clips.

## **BLOCK STRIP ASSEMBLY [A-Q]:**

ຉ

Now we will take all our 99 pieces we just cut and assemble them into block strip A-Q!

6"x8"

6"x2.5"

**Rose Cream on Maroon** 

Leaves Green & Cream

18

#### **QUILT ASSEMBLY:**

 Now that you have all your block strips assembled it is time to build your quilt! To do this, assemble it Log Cabin Style — which means starting in the middle and working out clockwise. See diagram at bottom.