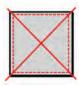

#### **Corner Block Assembly:**

- Take your Words 8" square and place it right sides together with the Blender Cool Water 8" square.
- 2. Sew a 1/4" seam allowance around the entire 8" square
- 3. Cut your Square in quarters diagonally
- 4. Open each of the [4] pieces and iron seams flat.
- 5. Trim down to 5" square and TADAA you have all [4] of your corner pieces.