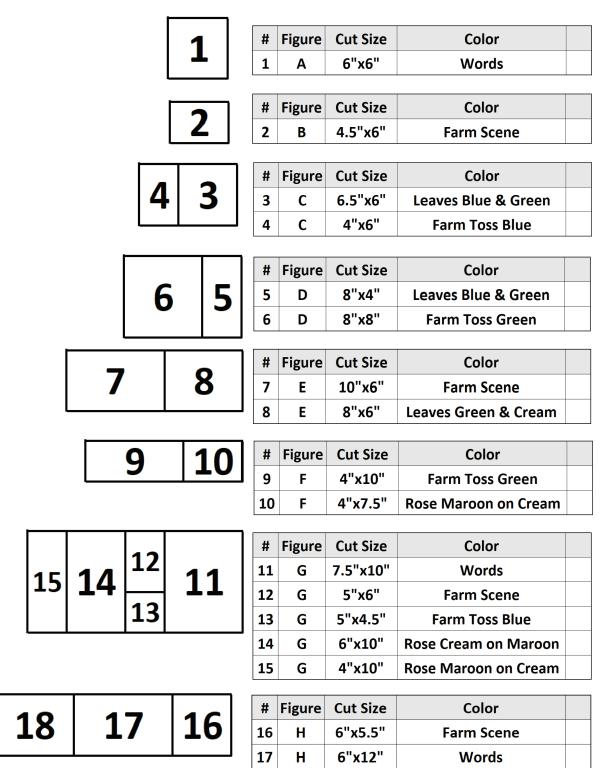

## **BLOCK STRIP ASSEMBLY [A-Q]:**

ຉ

Now we will take all our 99 pieces we just cut and assemble them into block strip A-Q!

6"x8"

6"x2.5"

**Rose Cream on Maroon** 

Leaves Green & Cream

18

19

Η

Н

| 20 | 21 | 22 | 23 |
|----|----|----|----|
|----|----|----|----|

| #  | Figure | Cut Size | Color                |  |
|----|--------|----------|----------------------|--|
| 20 | I      | 4"x5"    | Rose Maroon on Cream |  |
| 21 | I      | 8"x5"    | Farm Toss Blue       |  |
| 22 | I      | 10"x5"   | Leaves Blue & Green  |  |
| 23 | I      | 6"x5"    | Farm Toss Blue       |  |