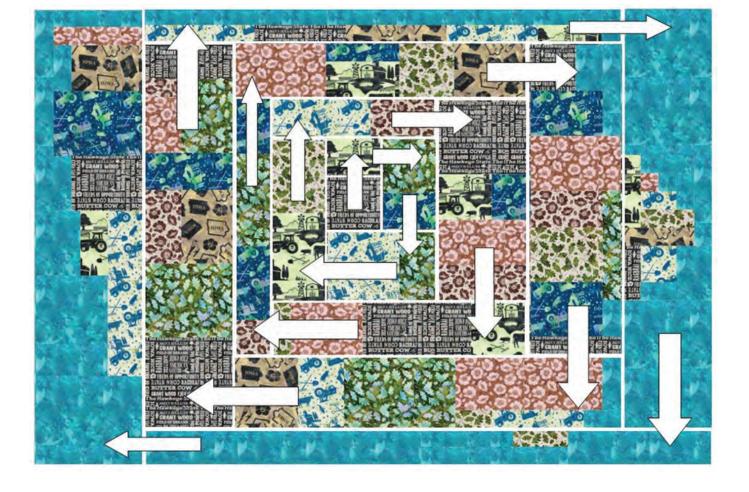

#### **QUILT ASSEMBLY:**

 Now that you have all your block strips assembled it is time to build your quilt! To do this, assemble it Log Cabin Style — which means starting in the middle and working out clockwise. See diagram at bottom.