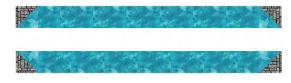

| В        | Blender-Cool Blue – Border (cut from LOF) [2]—5"x 72" and [2]—5" x 45.5" |          |    |            |    |           |    |            |    |          |    |
|----------|--------------------------------------------------------------------------|----------|----|------------|----|-----------|----|------------|----|----------|----|
| (1)8"×8" | Corners                                                                  | 2.5″×4″  | 41 | 2.5″×6″    | 66 | 6″×6″     | 77 | 2.5"×10.5" | 84 | 7.5″×6″  | 91 |
| 5″×3″    | 30                                                                       | 2"×20.5" | 62 | 2.5″×4″    | 68 | 13.5″×12″ | 79 | 4″×20″     | 85 | 6″×4.5″  | 92 |
| 10"×2"   | 31                                                                       | 2″×28″   | 63 | 2.5″×2.5″  | 70 | 4″×9″     | 80 | 4″×8.5″    | 86 | 4"×2.5"  | 96 |
| 4″×2″    | 38                                                                       | 4"×2.5"  | 64 | 10.5″×4.5″ | 74 | 4″×9″     | 81 | 10″×12″    | 87 | 2″×10″   | 98 |
| 6"×2.5"  | 40                                                                       | 14"×12"  | 65 | 2.5″×4″    | 76 | 2″×16″    | 82 | 11″×8.5″   | 88 | 14"×2.5" | 99 |

#### **BORDER ASSEMBLY:**

- 1. Take bottom and top  $5'' \times 72''$  borders, sew one to the top of the quilt and one to the bottom at a 1/4'' seam allowance.
- 2. Attach your [2] corner pieces to each side piece with the Words on the outside corner.